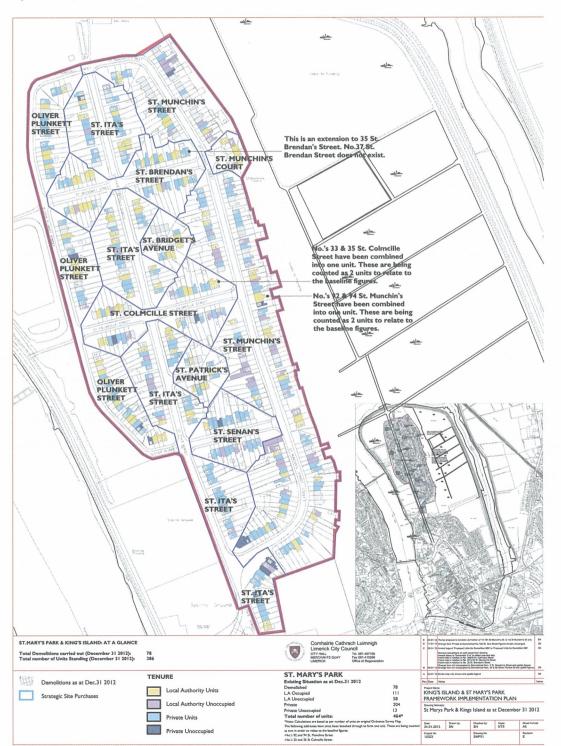

|                                         |         |         |         |         |        |        |      |         |          |                                         |
| Total number of houses to be acco<br>Number of houses demolished as a<br>Number of houses boarded as at 3'<br>Remaining houses as at December<br>Number of LCC and private boarde<br>Number of LCC boarded houses to<br>Number of private boarded houses<br>Number of private and LCC occupie | at 31st December<br>at December 201<br>31st 2012<br>d houses to be d<br>be refurbished a<br>s where owners i | emolished<br>and Re-Let<br>intention is |         |         |         |         |        |        |      |         |          | 337<br>105<br>32<br>200<br>7<br>17<br>8 |





| St. Mary's Park: Existing Situation as at Decemb                                                                                                                                                                                                                                                                                                                              | er 31st 2012                                           |           |               |             |              |           |           |           |           |                                          |
|------------------------------------------------------------------------------------------------------------------------------------------------------------------------------------------------------------------------------