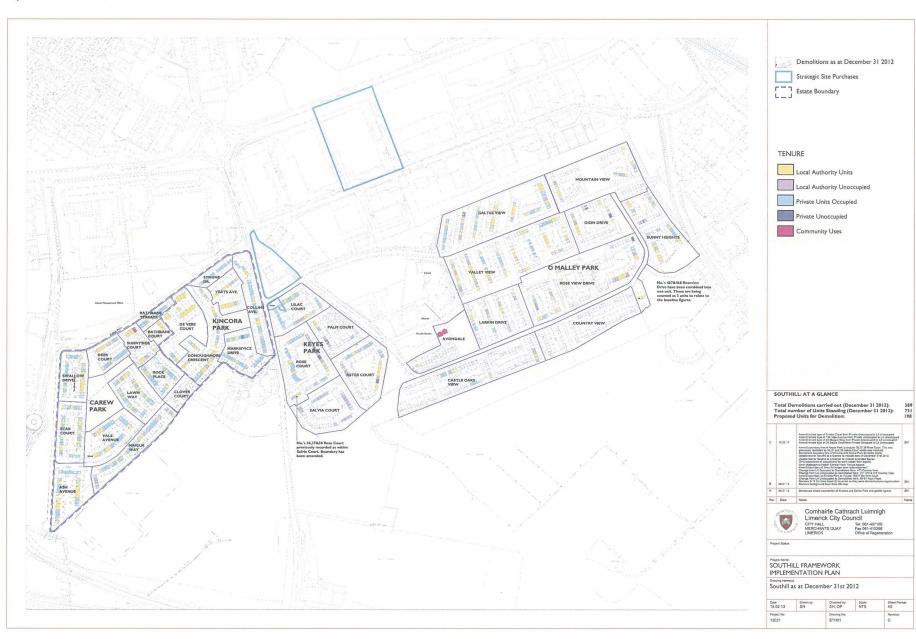

## Appendix 7: Existing Situation

Southill: Existing Situation

|                                                                          | Galtee | Mountainview | Sunny   | Oisín | Valley | Larkin | Avondale | Roseview | Country | Castle | Total |
|--------------------------------------------------------------------------|--------|--------------|---------|-------|--------|--------|----------|----------|---------|--------|-------|
|                                                                          | View   |              | Heights | Drive | View   | Drive  | Court    | Drive    | View    | Oaks   |       |
| Demolished                                                               | 6      | 33           | 13      | 17    | 22     | 26     | 14       | 55       | 54      | 66     | 306   |
| LA                                                                       | 24     | 6            | 15      | 7     | 33     | 7      | 1        | 18       | 1       | 4      | 116   |
| LA Unoccupied                                                            | 5      | 3            | 2       | 1     | 10     | 5      | 0        | 6        | 0       | 1      | 33    |
| Private                                                                  | 21     | 5            | 11      | 3     | 23     | 4      | 0        | 8        | 0       | 7      | 82    |
| Private Unoccupied                                                       | 1      | 0            | 1       | 2     | 0      | 0      | 0        | 1        | 0       | 0      | 5     |
| Community Use                                                            | 0      | 0            | 0       | 0     | 0      | 0      | 4        | 0        | 0       | 0      | 4     |
| Total Number of Houses<br>to be accounted for                            | 57     | 47           | 42      | 30    | 88     | 42     | 19       | 88       | 55      | 78     | 546   |
| Number of Houses Boarded<br>as at 31st December 2012                     | 6      | 3            | 3       | 3     | 10     | 5      | 0        | 7        | 0       | 1      | 38    |
| Remaining<br>as at December 31st 2012                                    | 45     | 11           | 26      | 10    | 56     | 11     | 5        | 26       | 1       | 11     | 202   |
| Proposed Demolitions                                                     |        |              |         |       |        |        |          |          |         |        |       |
| LA                                                                       | 0      | 3            | 6       | 7     | 16     | 7      | 1        | 18       | 1       | 4      | 63    |
| LA Unoccupied                                                            | 0      | 2            | 2       | 1     | 5      | 5      | 0        | 6        | 0       | 1      | 22    |
| Private                                                                  | 0      | 4            | 3       | 3     | 11     | 4      | 0        | 8        | 0       | 7      | 40    |
| Private Unoccupied                                                       | 0      | 0            | 1       | 2     | 0      | 0      | 0        | 1        | 0       | 0      | 4     |
| Community Use                                                            | 0      | 0            | 0       | 0     | 0      | 0      | 0        | 0        | 0       | 0      | 0     |
| Total                                                                    | 0      | 9            | 12      | 13    | 32     | 16     | 1        | 33       | 1       | 12     | 120   |
| Number of LCC and Private<br>Boarded Houses to be<br>Demolished          | 0      | 2            | 3       | 3     | 5      | 5      | 0        | 7        | 0       | 1      | 26    |
| Number of LCC Boarded<br>Houses to be Refurbished<br>and Re-Let          | 5      | 1            | 0       | 0     | 5      | 0      | 0        | 0        | 0       | 0      | 11    |
| Number of Private Boarded<br>Houses where Owners<br>Intention is Unknown | 1      | 0            | 0       | 0     | 0      | 0      | 0        | 0        | 0       | 0      | 1     |
| Number of Private and LCC<br>Occupied Houses to be<br>Demolished         | 0      | 7            | 9       | 10    | 27     | 11     | 1        | 26       | 1       | 11     | 103   |

Table 16: O'Malley Park - Existing Situation as at December 31st 2012