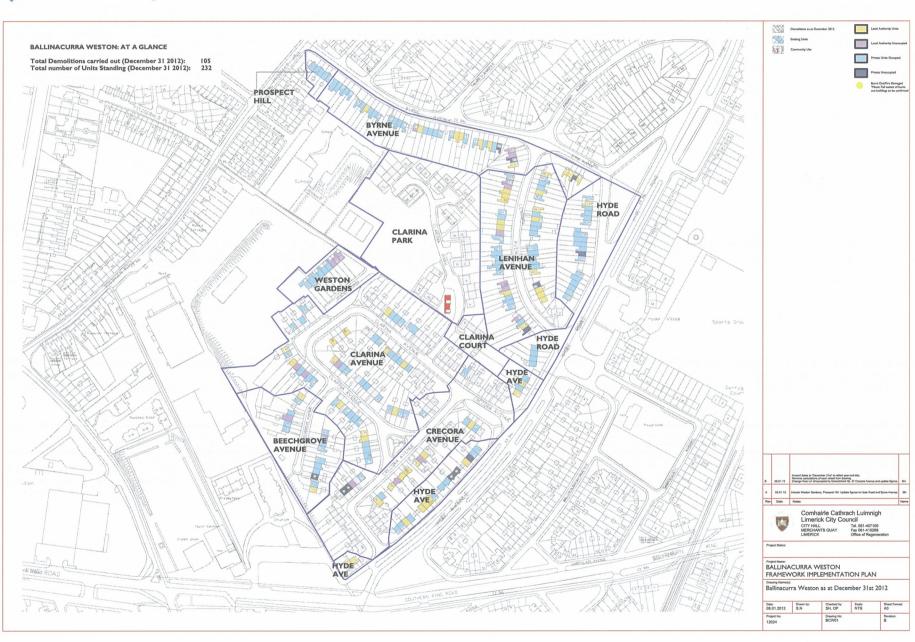

| Ballinacurra Weston: Existing Situ                                                                                                                                                                                                                                                            | ation as at Dece                                                                                             | mber 31st 2                             | 012     |         |         |         |        |        |      |         |          | ¥309                                    |
|-----------------------------------------------------------------------------------------------------------------------------------------------------------------------------------------------------------------------------------------------------------------------------------------------|--------------------------------------------------------------------------------------------------------------|-----------------------------------------|---------|---------|---------|---------|--------|--------|------|---------|----------|-----------------------------------------|
|                                                                                                                                                                                                                                                                                               | Beechgrove                                                                                                   | Clarina                                 | Clarina | Clarina | Crecora | Lenihan | Byrne  | Hyde   | Hyde | Weston  | Prospect | Total                                   |
|                                                                                                                                                                                                                                                                                               | Avenue                                                                                                       | Avenue                                  | Court   | Park    | Avenue  | Avenue  | Avenue | Avenue | Road | Gardens | Hill     |                                         |
| Demolished                                                                                                                                                                                                                                                                                    | 0                                                                                                            | 26                                      | 5       | 42      | 30      | 2       | 0      | 0      | 0    | 0       | 0        | 105                                     |
| LA                                                                                                                                                                                                                                                                                            | 2                                                                                                            | 12                                      | 0       | 0       | 7       | 15      | 10     | 9      | 1    | 0       | 0        | 56                                      |
| LA Unoccupied                                                                                                                                                                                                                                                                                 | 2                                                                                                            | 3                                       | 0       | 0       | 3       | 6       | 3      | 0      | 0    | 3       | 0        | 20                                      |
| Private                                                                                                                                                                                                                                                                                       | 11                                                                                                           | 35                                      | 0       | 0       | 6       | 27      | 22     | 10     | 20   | 6       | 5        | 142                                     |
| Private Unoccupied                                                                                                                                                                                                                                                                            | 1                                                                                                            | 0                                       | 0       | 0       | 2       | 2       | 3      | 3      | 1    | 0       | 0        | 12                                      |
| Community Use                                                                                                                                                                                                                                                                                 | 0                                                                                                            | 0                                       | 0       | 2       | 0       | 0       | 0      | 0      | 0    | 0       | 0        | 2                                       |
| Total Number of Houses<br>to be Accounted for                                                                                                                                                                                                                                                 | 16                                                                                                           | 76                                      | 5       | 44      | 48      | 52      | 38     | 22     | 22   | 9       | 5        | 337                                     |
| Number of Houses boarded as at 31st December 2012                                                                                                                                                                                                                                             | 3                                                                                                            | 3                                       | 0       | 0       | 5       | 8       | 6      | 3      | 1    | 3       | 0        | 32                                      |
| Remaining<br>as at December 31st 2012                                                                                                                                                                                                                                                         | 13                                                                                                           | 47                                      | 0       | 2       | 13      | 42      | 32     | 19     | 21   | 6       | 5        | 200                                     |
| Proposed Demolitions                                                                                                                                                                                                                                                                          |                                                                                                              |                                         |         |         |         |         |        |        |      |         |          |                                         |
| LA                                                                                                                                                                                                                                                                                            | 1                                                                                                            | 1                                       | 0       | 0       | 0       | 2       | 1      | 0      | 0    | 0       | 0        | 5                                       |
| LA Unoccupied                                                                                                                                                                                                                                                                                 | 0                                                                                                            | 0                                       | 0       | 0       | 1       | 1       | 1      | 0      | 0    | 0       | 0        | 3                                       |
| Private                                                                                                                                                                                                                                                                                       | 1                                                                                                            | 5                                       | 0       | 0       | 0       | 3       | 4      | 0      | 0    | 0       | 0        | 13                                      |
| Private Unoccupied                                                                                                                                                                                                                                                                            | 0                                                                                                            | 0                                       | 0       | 0       | 2       | 0       | 0      | 2      | 0    | 0       | 0        | 4                                       |
| Community Use                                                                                                                                                                                                                                                                                 | 0                                                                                                            | 0                                       | 0       | 2       | 0       | 0       | 0      | 0      | 0    | 0       | 0        | 2                                       |
| Total                                                                                                                                                                                                                                                                                         | 2                                                                                                            | 6                                       | 0       | 2       | 3       | 6       | 6      | 2      | 0    | 0       | 0        | 27                                      |
| Number of LCC and Private<br>Boarded Houses to be<br>Demolished                                                                                                                                                                                                                               | 0                                                                                                            | 0                                       | 0       | 0       | 3       | 1       | 1      | 2      | 0    | 0       | 0        | 7                                       |
| Number of LCC Boarded<br>Houses to be Refurbished<br>and Re-Let                                                                                                                                                                                                                               | 2                                                                                                            | 3                                       | 0       | 0       | 2       | 5       | 2      | 0      | 0    | 3       | 0        | 17                                      |
| Number of Private Boarded<br>Houses where Owners<br>Intention is Unknown                                                                                                                                                                                                                      | 1                                                                                                            | 0                                       | 0       | 0       | 0       | 2       | 3      | 1      | 1    | 0       | 0        | 8                                       |
| Number of Private and LCC<br>Occupied Houses to be<br>Demolished                                                                                                                                                                                                                              | 2                                                                                                            | 6                                       | 0       | 2       | 0       | 5       | 5      | 0      | 0    | 0       | 0        | 29                                      |
| St. Mary's Park Overall Totals                                                                                                                                                                                                                                                                |                                                                                                              |                                         |         |         |         |         |        |        |      |         |          |                                         |
| Total number of houses to be acco<br>Number of houses demolished as a<br>Number of houses boarded as at 3'<br>Remaining houses as at December<br>Number of LCC and private boarde<br>Number of LCC boarded houses to<br>Number of private boarded houses<br>Number of private and LCC occupie | at 31st December<br>at December 201<br>31st 2012<br>d houses to be d<br>be refurbished a<br>s where owners i | emolished<br>and Re-Let<br>intention is |         |         |         |         |        |        |      |         |          | 337<br>105<br>32<br>200<br>7<br>17<br>8 |