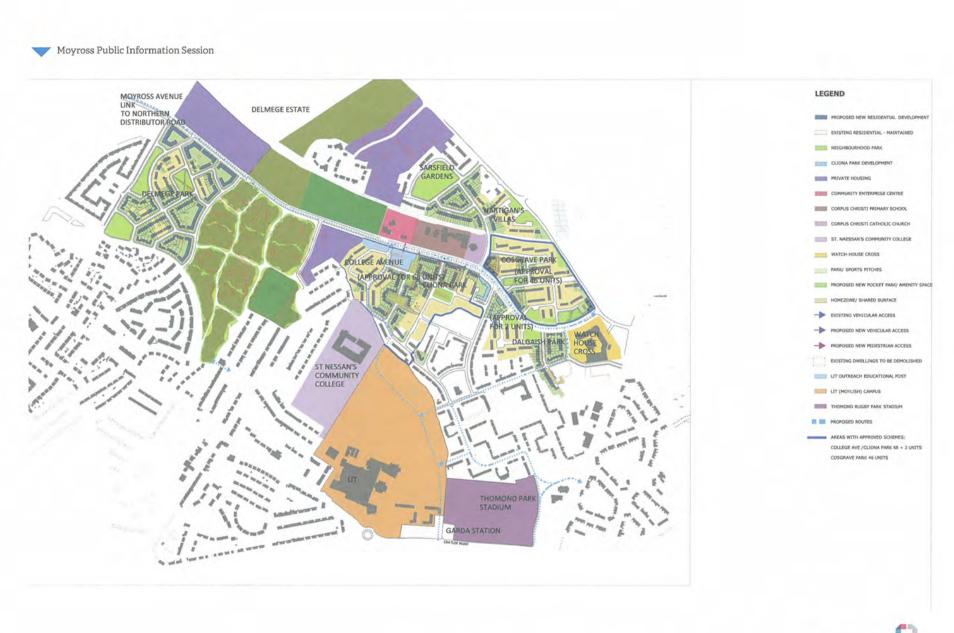

Moyross Public Information Session

MOYROSS | PUBLIC INFORMATION SESSION | MARCH 2013
PROPOSALS FOR REDEVELOPMENT

Moyross Public Information Session DExtend existing Moyross Avenue to link with proposed Limerick Northern Distributor Road Provide for well-designed housing that address current and future needs (long-term) PMajor new entrance to Moyross to eliminate existing cul-de-sac layout (Improved existing access from Moyross to Cratice Road 13 Creation of a safe pedestrian/cycle link from Sarsfield Gardens through existing bridge underpass to Moyross Avenue Provide access between hub by improving the quality and extending the choice of uses available Moyross Avenue and Cratloe Road ST NESSAN'S COMMUNITY COLLEGE TReinforce existing Employment & Enterprise
Uses at Moyross Enterprise Upgrade existing Moyress Avenue to include crossing facilities, landscaping, traffic calining measures and on street parking LIT O Create a new street between Cosgrave Park and Maintenace Depot to eliminate existing cul-de-sac layout High profile gateway site at existing entrance to Moyross WATCH HOUSE CROSS 3 Strengthen Watch House Cross as a mixed-use District Centre and improve access THOMOND from Ballynanty 6 Provide access between the civic he of Moyross and Cratice Road 3 Improved access from the Civic Heart of Moycoss to Thomand Parl/Cratice Roa Ocreation of a new link between LIT and the District Centre at Watch House Cross New and existing streets Pedestrian/cycle link Proposed sites for housing (short-medium term) Proposed sites for housing (long-term) LIMERICK Proposed public open spaces MOYROSS | PUBLIC INFORMATION SESSION | MARCH 2013 Proposed LIT outreach educational post Moyross Civic Heart PROPOSALS FOR REDEVELOPMENT