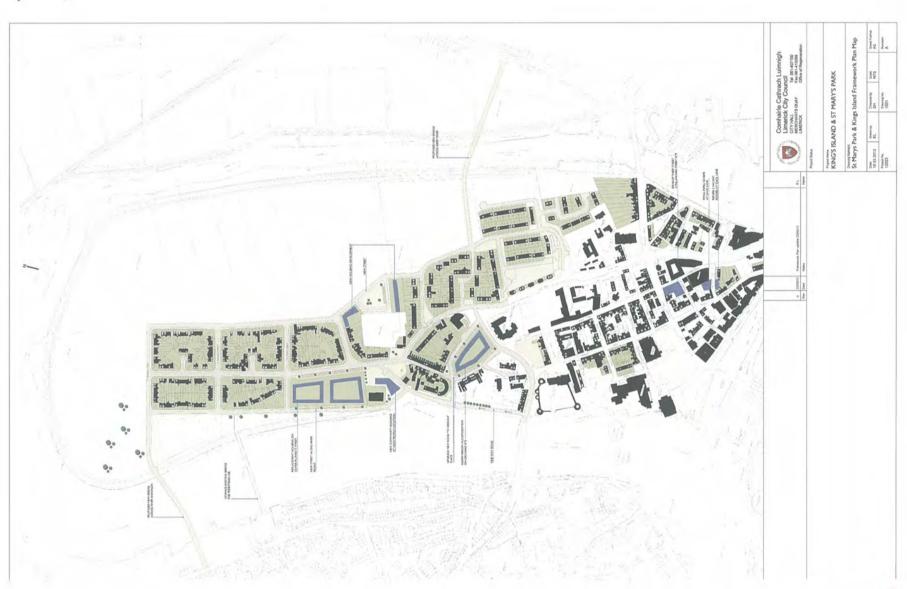

St. Mary's Park Public Information Session

ST. MARY'S PARK | PUBLIC INFORMATION SESSION | MARCH 2013
PROPOSALS FOR REDEVELOPMENT

St. Mary's Park Public Information Session Provide a new bridge link acrosthe river Shannon to New Road Oupgrade existing water network in St. Mary's Park. Environmental improvements to the streetscape will be developed in tandem with upgrade works Home for Home within parish (restricted to proposed sites for replacement housing) in areas proposed for demolition Provide for well-designed replacement housing to back onto Military Graveyard Convert area proposed for demolition to parkland once remediated 6 Retain as parkland and develop as amenity use (eg. playing pitches, pitch and putt) Retain and upgrade to facilitate local sports clubs 18 Upgrade existing bridge Existing homes for retention to be refurbished Proposed site for elderly housing at Googoos Hill B Provide for a new fink to Verdant Place Ocreation of a new street along riverfront Redesign Island Road as a st (traffic calming, pedestrian prio Parkland to be retained Existing Star Rovers football club