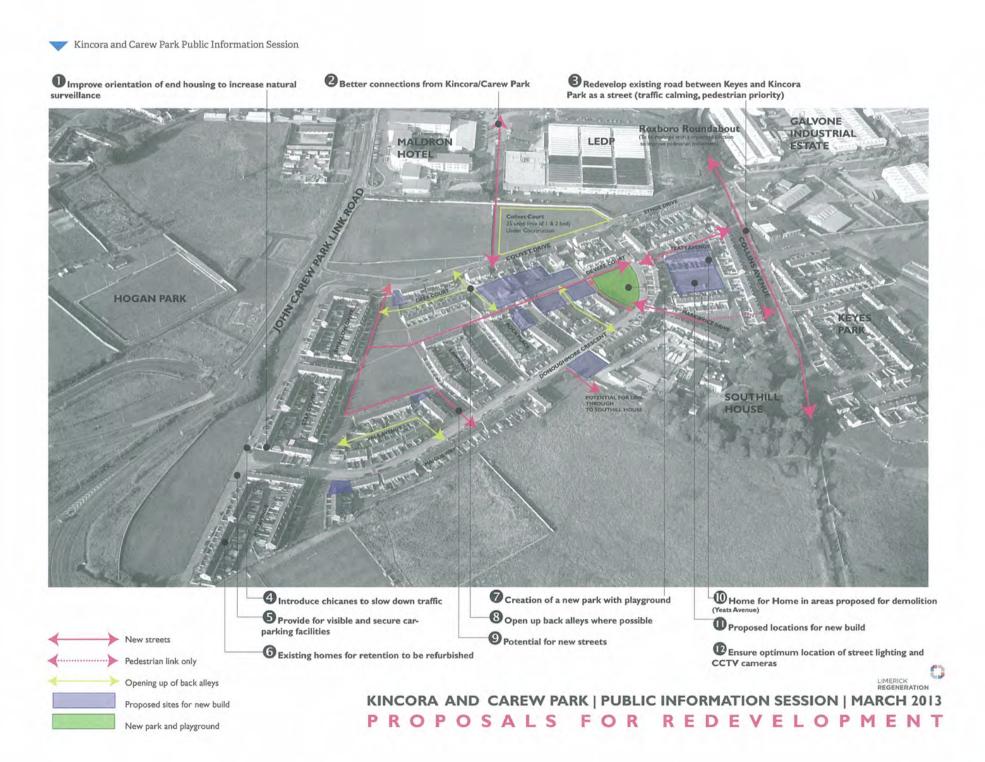

#### Regeneration Proposals for Carew & Kincora Park

You have Heard the Rumours,

Now Find Out for Yourself.....

about Proposed New Street Layouts, Proposed New Houses,

Proposed Refurbishment and more......

You are invited to attend either of the open *Public Information Sessions* in *Southill Area Centre* on:

- Wednesday 13th March 2013 from 4.00 p.m. to 8.00 p.m.
- Thursday 14th March 2013 from 11.00 a.m. to 2.00 p.m.