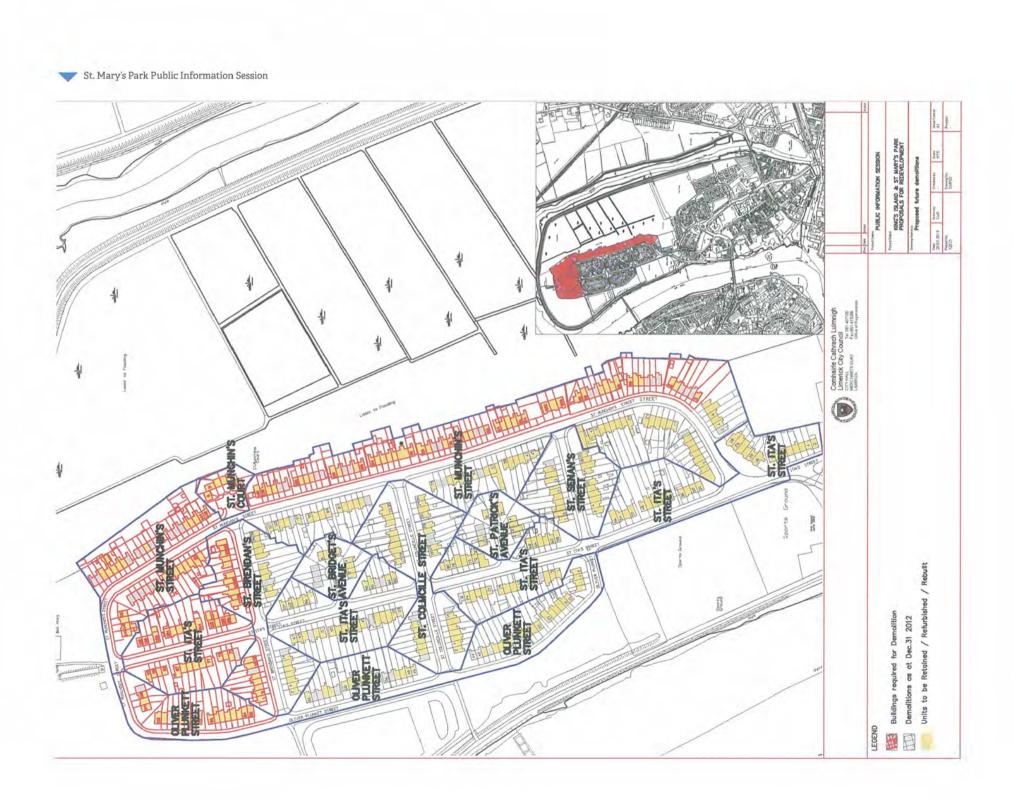

St. Mary's Park Public Information Session

ST. MARY'S PARK | PUBLIC INFORMATION SESSION | MARCH 2013
PROPOSALS FOR REDEVELOPMENT

St. Mary's Park Public Information Session Provide a new bridge link acrosthe river Shannon to New Road Oupgrade existing water network in St. Mary's Park. Environmental improvements to the streetscape will be developed in tandem with upgrade works Home for Home within parish (restricted to proposed sites for replacement housing) in areas proposed for demolition Provide for well-designed replacement housing to back onto Military Graveyard Convert area proposed for demolition to parkland once remediated 6 Retain as parkland and develop as amenity use (eg. playing pitches, pitch and putt) Retain and upgrade to facilitate local sports clubs 18 Upgrade existing bridge Existing homes for retention to be refurbished Proposed site for elderly housing at Googoos Hill B Provide for a new fink to Verdant Place Ocreation of a new street along riverfront Redesign Island Road as a st (traffic calming, pedestrian prio Parkland to be retained Existing Star Rovers football club