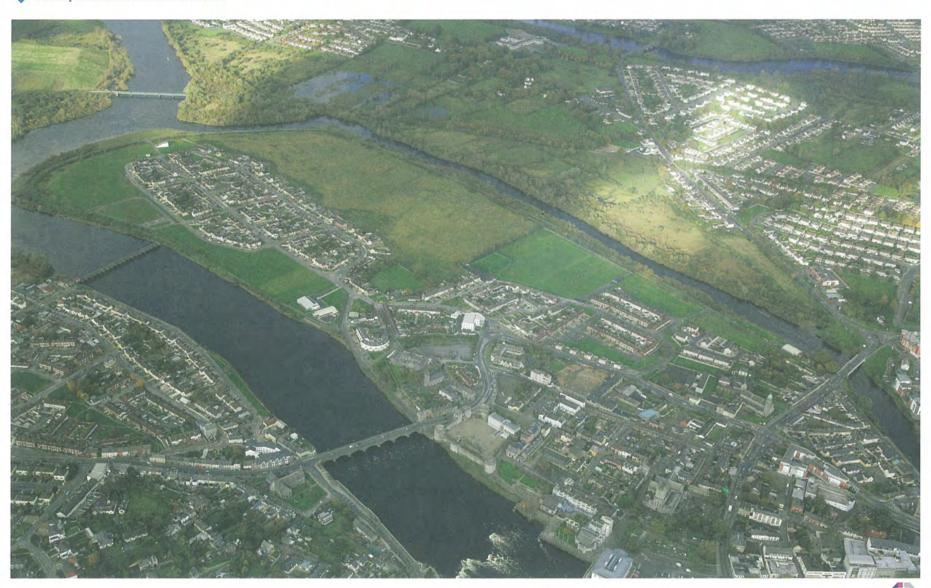

St. Mary's Park Public Information Session

ST. MARY'S PARK | PUBLIC INFORMATION SESSION | MARCH 2013
PROPOSALS FOR REDEVELOPMENT

St. Mary's Park Public Information Session Provide a new bridge link acrosthe river Shannon to New Road Oupgrade existing water network in St. Mary's Park. Environmental improvements to the streetscape will be developed in tandem with upgrade works Home for Home within parish (restricted to proposed sites for replacement housing) in areas proposed for demolition Provide for well-designed replacement housing to back onto Military Graveyard Convert area proposed for demolition to parkland once remediated 6 Retain as parkland and develop as amenity use (eg. playing pitches, pitch and putt) Retain and upgrade to facilitate local sports clubs 18 Upgrade existing bridge Existing homes for retention to be refurbished Proposed site for elderly housing at Googoos Hill B Provide for a new fink to Verdant Place Ocreation of a new street along riverfront Redesign Island Road as a st (traffic calming, pedestrian prio Parkland to be retained Existing Star Rovers football club