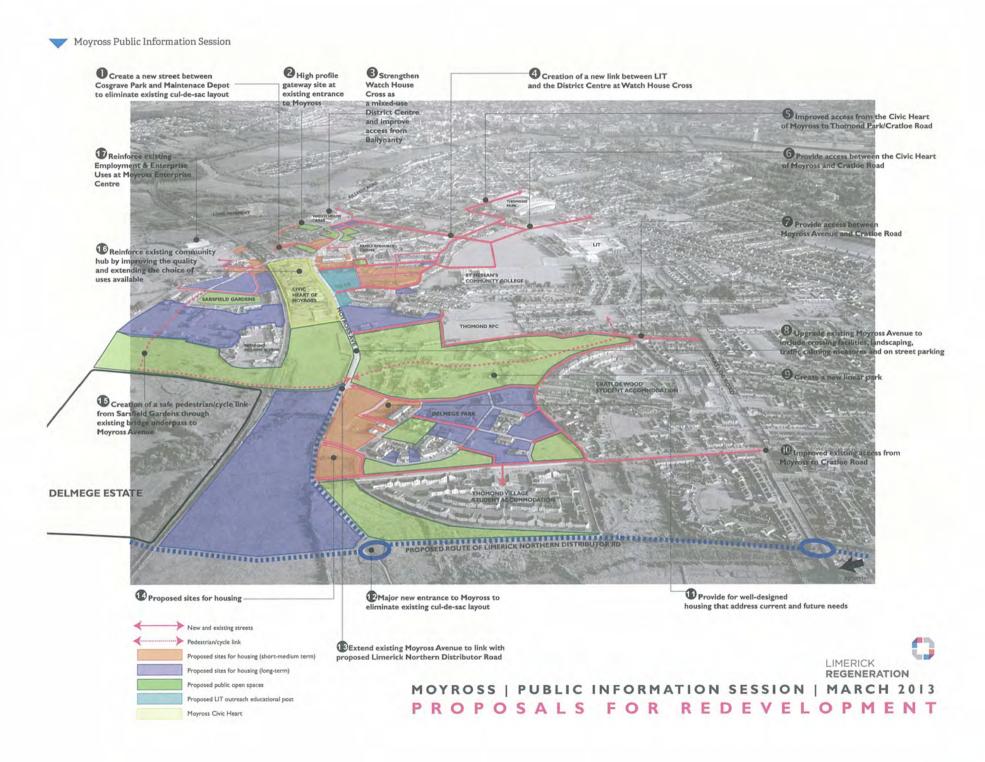

Moyross Public Information Session

MOYROSS | PUBLIC INFORMATION SESSION | MARCH 2013
PROPOSALS FOR REDEVELOPMENT

Moyross Public Information Session DExtend existing Moyross Avenue to link with proposed Limerick Northern Distributor Road Provide for well-designed housing that address current and future needs (long-term) PMajor new entrance to Moyross to eliminate existing cul-de-sac layout (Improved existing access from Moyross to Cratice Road 13 Creation of a safe pedestrian/cycle link from Sarsfield Gardens through existing bridge underpass to Moyross Avenue Provide access between hub by improving the quality and extending the choice of uses available Moyross Avenue and Cratloe Road ST NESSAN'S COMMUNITY COLLEGE TReinforce existing Employment & Enterprise
Uses at Moyross Enterprise Upgrade existing Moyress Avenue to include crossing facilities, landscaping, traffic calining measures and on street parking LIT O Create a new street between Cosgrave Park and Maintenace Depot to eliminate existing cul-de-sac layout High profile gateway site at existing entrance to Moyross WATCH HOUSE CROSS 3 Strengthen Watch House Cross as a mixed-use District Centre and improve access THOMOND from Ballynanty 6 Provide access between the civic he of Moyross and Cratice Road 3 Improved access from the Civic Heart of Moycoss to Thomand Parl/Cratice Roa Ocreation of a new link between LIT and the District Centre at Watch House Cross New and existing streets Pedestrian/cycle link Proposed sites for housing (short-medium term) Proposed sites for housing (long-term) LIMERICK Proposed public open spaces MOYROSS | PUBLIC INFORMATION SESSION | MARCH 2013 Proposed LIT outreach educational post Moyross Civic Heart PROPOSALS FOR REDEVELOPMENT